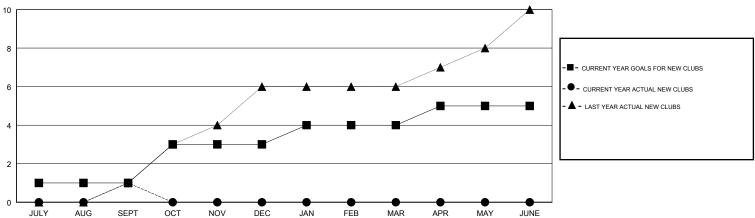

| 1             | 1         | 0             | JULY/AUG/SEPT         | 30                        | 94                      | 108                                          |
| OCT/NOV/DEC           | 2             | 0         | 0             | OCT/NOV/DEC           | 50                        | 0                       | 0                                            |
| JAN/FEB/MAR           | 1             | 0         | 0             | JAN/FEB/MAR           | 45                        | 0                       | 0                                            |
| APR/MAY/JUNE          | 1             | 0         | 0             | APR/MAY/JUNE          | 25                        | 0                       | 0                                            |

## GOALS AND ACTUAL NEW CLUBS CUMULATIVE



## GOALS AND ACTUAL MEMBERS CUMULATIVE





| DROPPED CLUBS: 0 |     |
|------------------|-----|
| DROPPED MEMBERS  |     |
| DECEASED         | 4   |
| CLUB CANCELLED   | 0   |
| OTHER            | 104 |
| TOTAL            | 108 |

| 22 CLUBS OF 76 ADDED 1 OR MORE |  |
|--------------------------------|--|
| NEW MEMBERS                    |  |
|                                |  |
|                                |  |
|                                |  |

MALE 1,078 (39.23%)
FEMALE 1,670 (60.77%)
Women Percentage Fiscal Year Goal: 55%

CLICK HERE FOR CUMULATIVE
MEMBERSHIP DATA

TOTAL FAMILY UNIT MEMBERS 439

FAMILY MEMBERS PAYING HALF 233

DUES