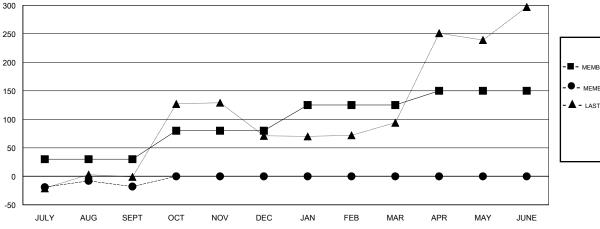

## GOALS AND ACTUAL MEMBERS CUMULATIVE

| DROPPED CLUBS: 0 |     |
|------------------|-----|
| DROPPED MEMBERS  |     |
| DECEASED         | 4   |
| CLUB CANCELLED   | 0   |
| OTHER            | 104 |
| TOTAL            | 108 |